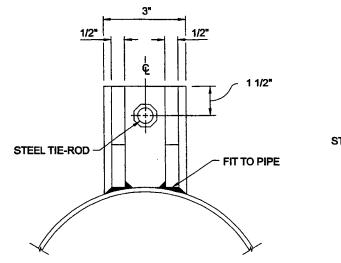

## **DETAIL "A"** NTS

## SIZES CALCULATED USING FS=2 AND S=20,000 ALLOWABLE

| 600 PSI MAX |          |        | 400 PSI MAX |          |      | 200 PSI MAX |          |      |
|-------------|----------|--------|-------------|----------|------|-------------|----------|------|
| PIPE        | TIE RODS |        | PIPE        | TIE RODS |      | PIPE        | TIE RODS |      |
| SIZE        | NO.      | DIA    | SIZE        | NO.      | DIA  | SIZE        | NO.      | DIA  |
| 4"          | 2        | 3/4"   | 4"          | 2        | 5/8" | 4"          | 2        | 1/2" |
| 6"          | 3        | 7/8"   | 6"          | 2        | 7/8" | 6"          | 2        | 5/8" |
| 8*          | 4        | 1"     | 8"          | 3        | 1"   | 8"          | 2        | 7/8" |
| 10"         | _6       | 1"     | 10"         | 4        | 1"   | 10"         | 2        | 1"   |
| 12"         | 6        | 1 1/4" | 12"         | 6        | 1"   | 12"         | 3        | 1"   |