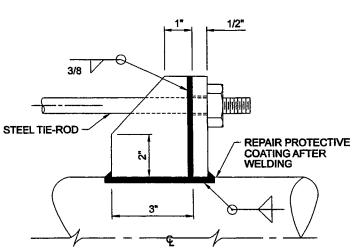

## **DETAIL "A"** NTS

## SIZES CALCULATED USING FS=2 AND S=20,000 ALLOWABLE

| 600 PSI MAX |          |        | 400 PSI MAX |          |      | 200 PSI MAX |          |      |
|-------------|----------|--------|-------------|----------|------|-------------|----------|------|
| PIPE        | TIE RODS |        | PIPE        | TIE RODS |      | PIPE        | TIE RODS |      |
| SIZE        | NO.      | DIA    | SIZE        | NO.      | DIA  | SIZE        | NO.      | DIA  |
| 4"          | 2        | 3/4"   | 4"          | 2        | 5/8" | 4"          | 2        | 1/2" |
| 6"          | 3        | 7/8"   | 6"          | 2        | 7/8" | 6"          | 2        | 5/8" |
| 8*          | 4        | 1"     | 8"          | 3        | 1"   | 8"          | 2        | 7/8" |
| 10"         | _6       | 1"     | 10"         | 4        | 1"   | 10"         | 2        | 1"   |
| 12"         | 6        | 1 1/4" | 12"         | 6        | 1"   | 12"         | 3        | 1"   |