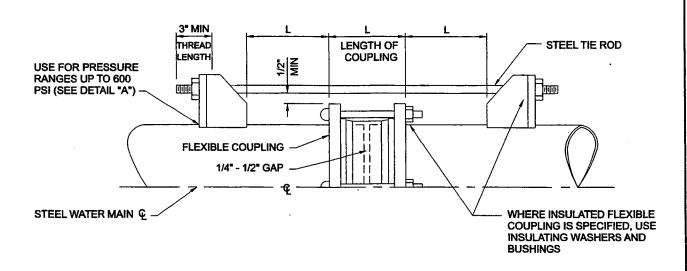

## **FLEXIBLE COUPLING TIES**

(FOR ABOVE GROUND INSTALLATIONS OR IN VAULTS)

## SIZES CALCULATED USING FS=2 AND S=20,000 ALLOWABLE

| 600 PSI MAX |          |        | 400 PSI MAX |          |      | 200 PSI MAX |          |      |
|-------------|----------|--------|-------------|----------|------|-------------|----------|------|
| PIPE        | TIE RODS |        | PIPE        | TIE RODS |      | PIPE        | TIE RODS |      |
| SIZE        | NO.      | DIA    | SIZE        | NO.      | DIA  | SIZE        | NO.      | DIA  |
| 4"          | 2        | 3/4"   | 4"          | 2        | 5/8" | 4"          | 2        | 1/2" |
| 6"          | 3        | 7/8"   | 6"          | 2        | 7/8" | 6"          | 2        | 5/8" |
| 8*          | 4        | 1"     | 8"          | 3        | 1"   | 8"          | 2        | 7/8" |
| 10"         | _6       | 1"     | 10"         | 4        | 1"   | 10"         | 2        | 1"   |
| 12"         | 6        | 1 1/4" | 12"         | 6        | 1"   | 12"         | 3        | 1"   |